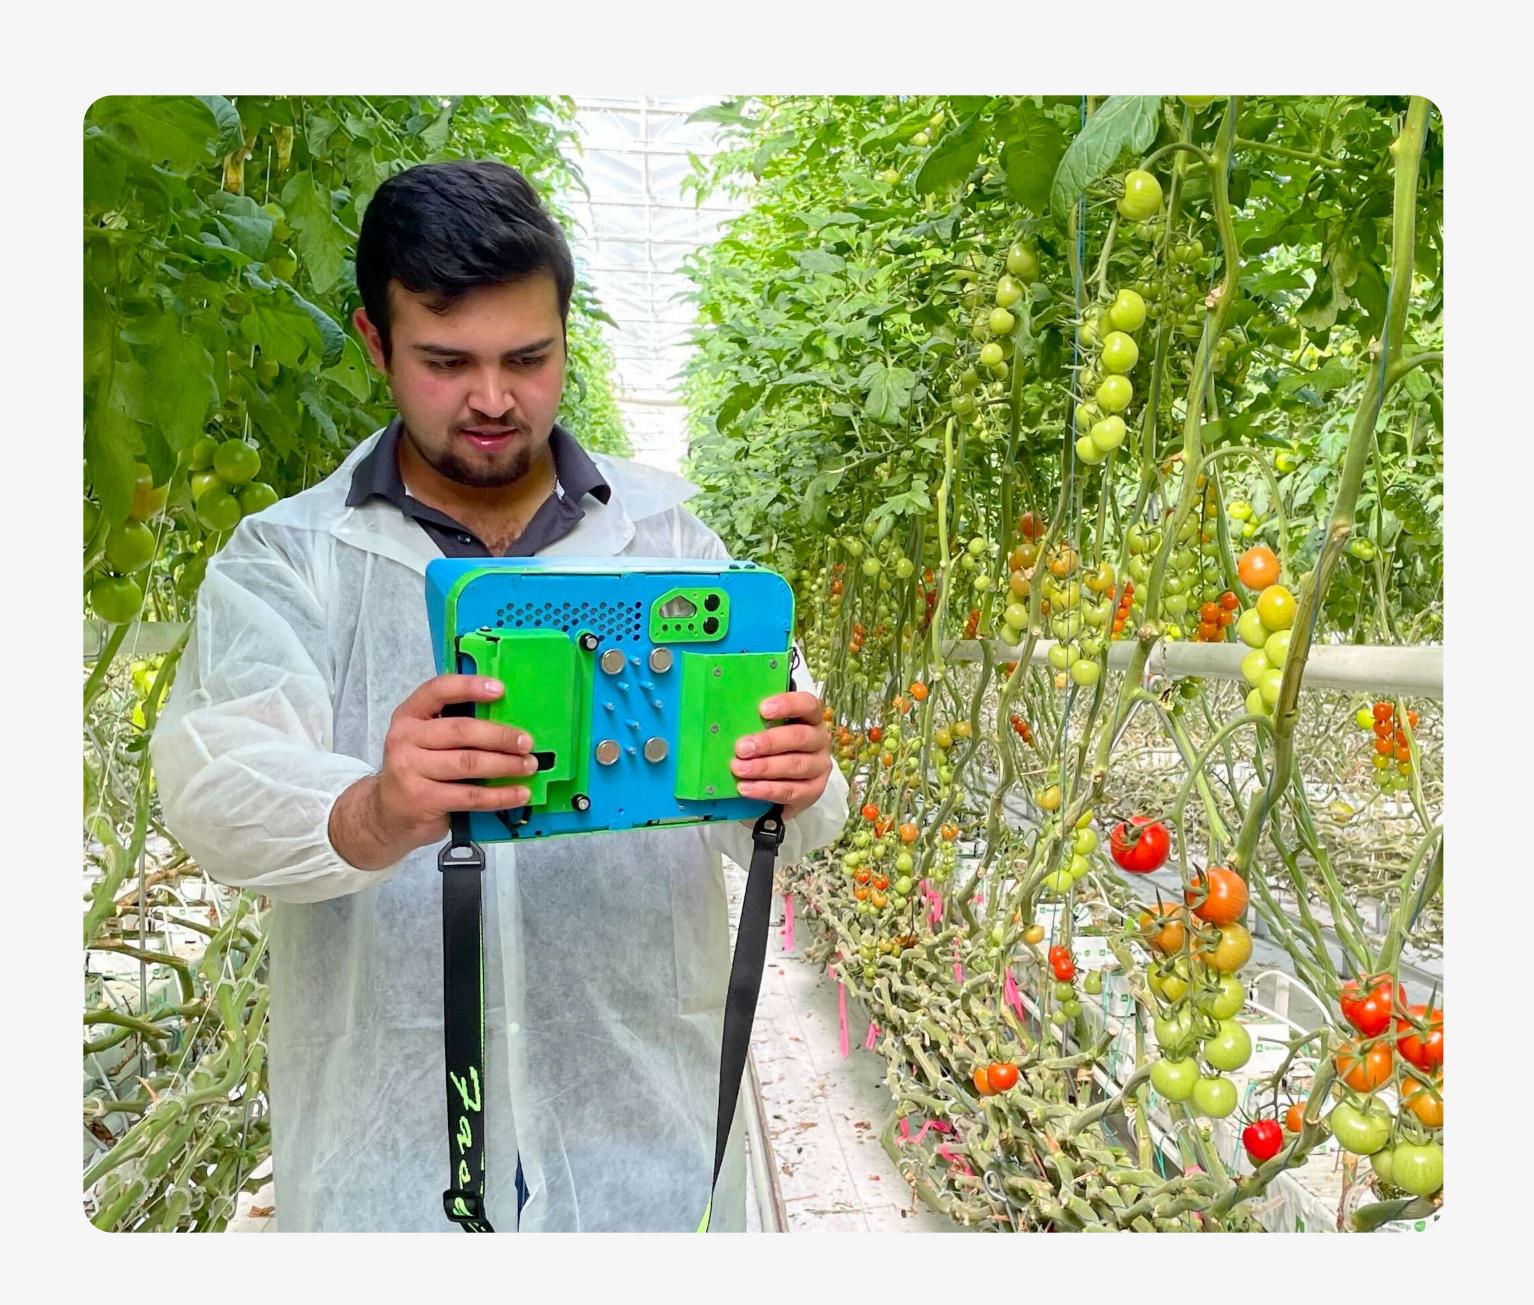

## What is OKO IPM Platform?

OKO Platform is your comprehensive solution for managing greenhouse IPM.

- High Quality Scouting: Easily record IPM, maintenance issues, or plant observations
- Location Precision: Navigate your greenhouse effortlessly with our automated location system
- Portable System: Designed to be handheld, or easily mounted on any greenhouse cart.
- Fills scouting gaps: IPM Forecasts augment your scouting efforts.
- Centralized Dashboard: Access both grid and chart
- views of your historical IPM records from anywhere in your language.

## **IPM**

Maximize scout efficiency with location-aware IPM

IPM Maps, Graphs, and Treatment Planner

**Location-Aware IPM Digitization** 

Eliminates the need for your scouts to count posts

**IPM Forecast maps** 