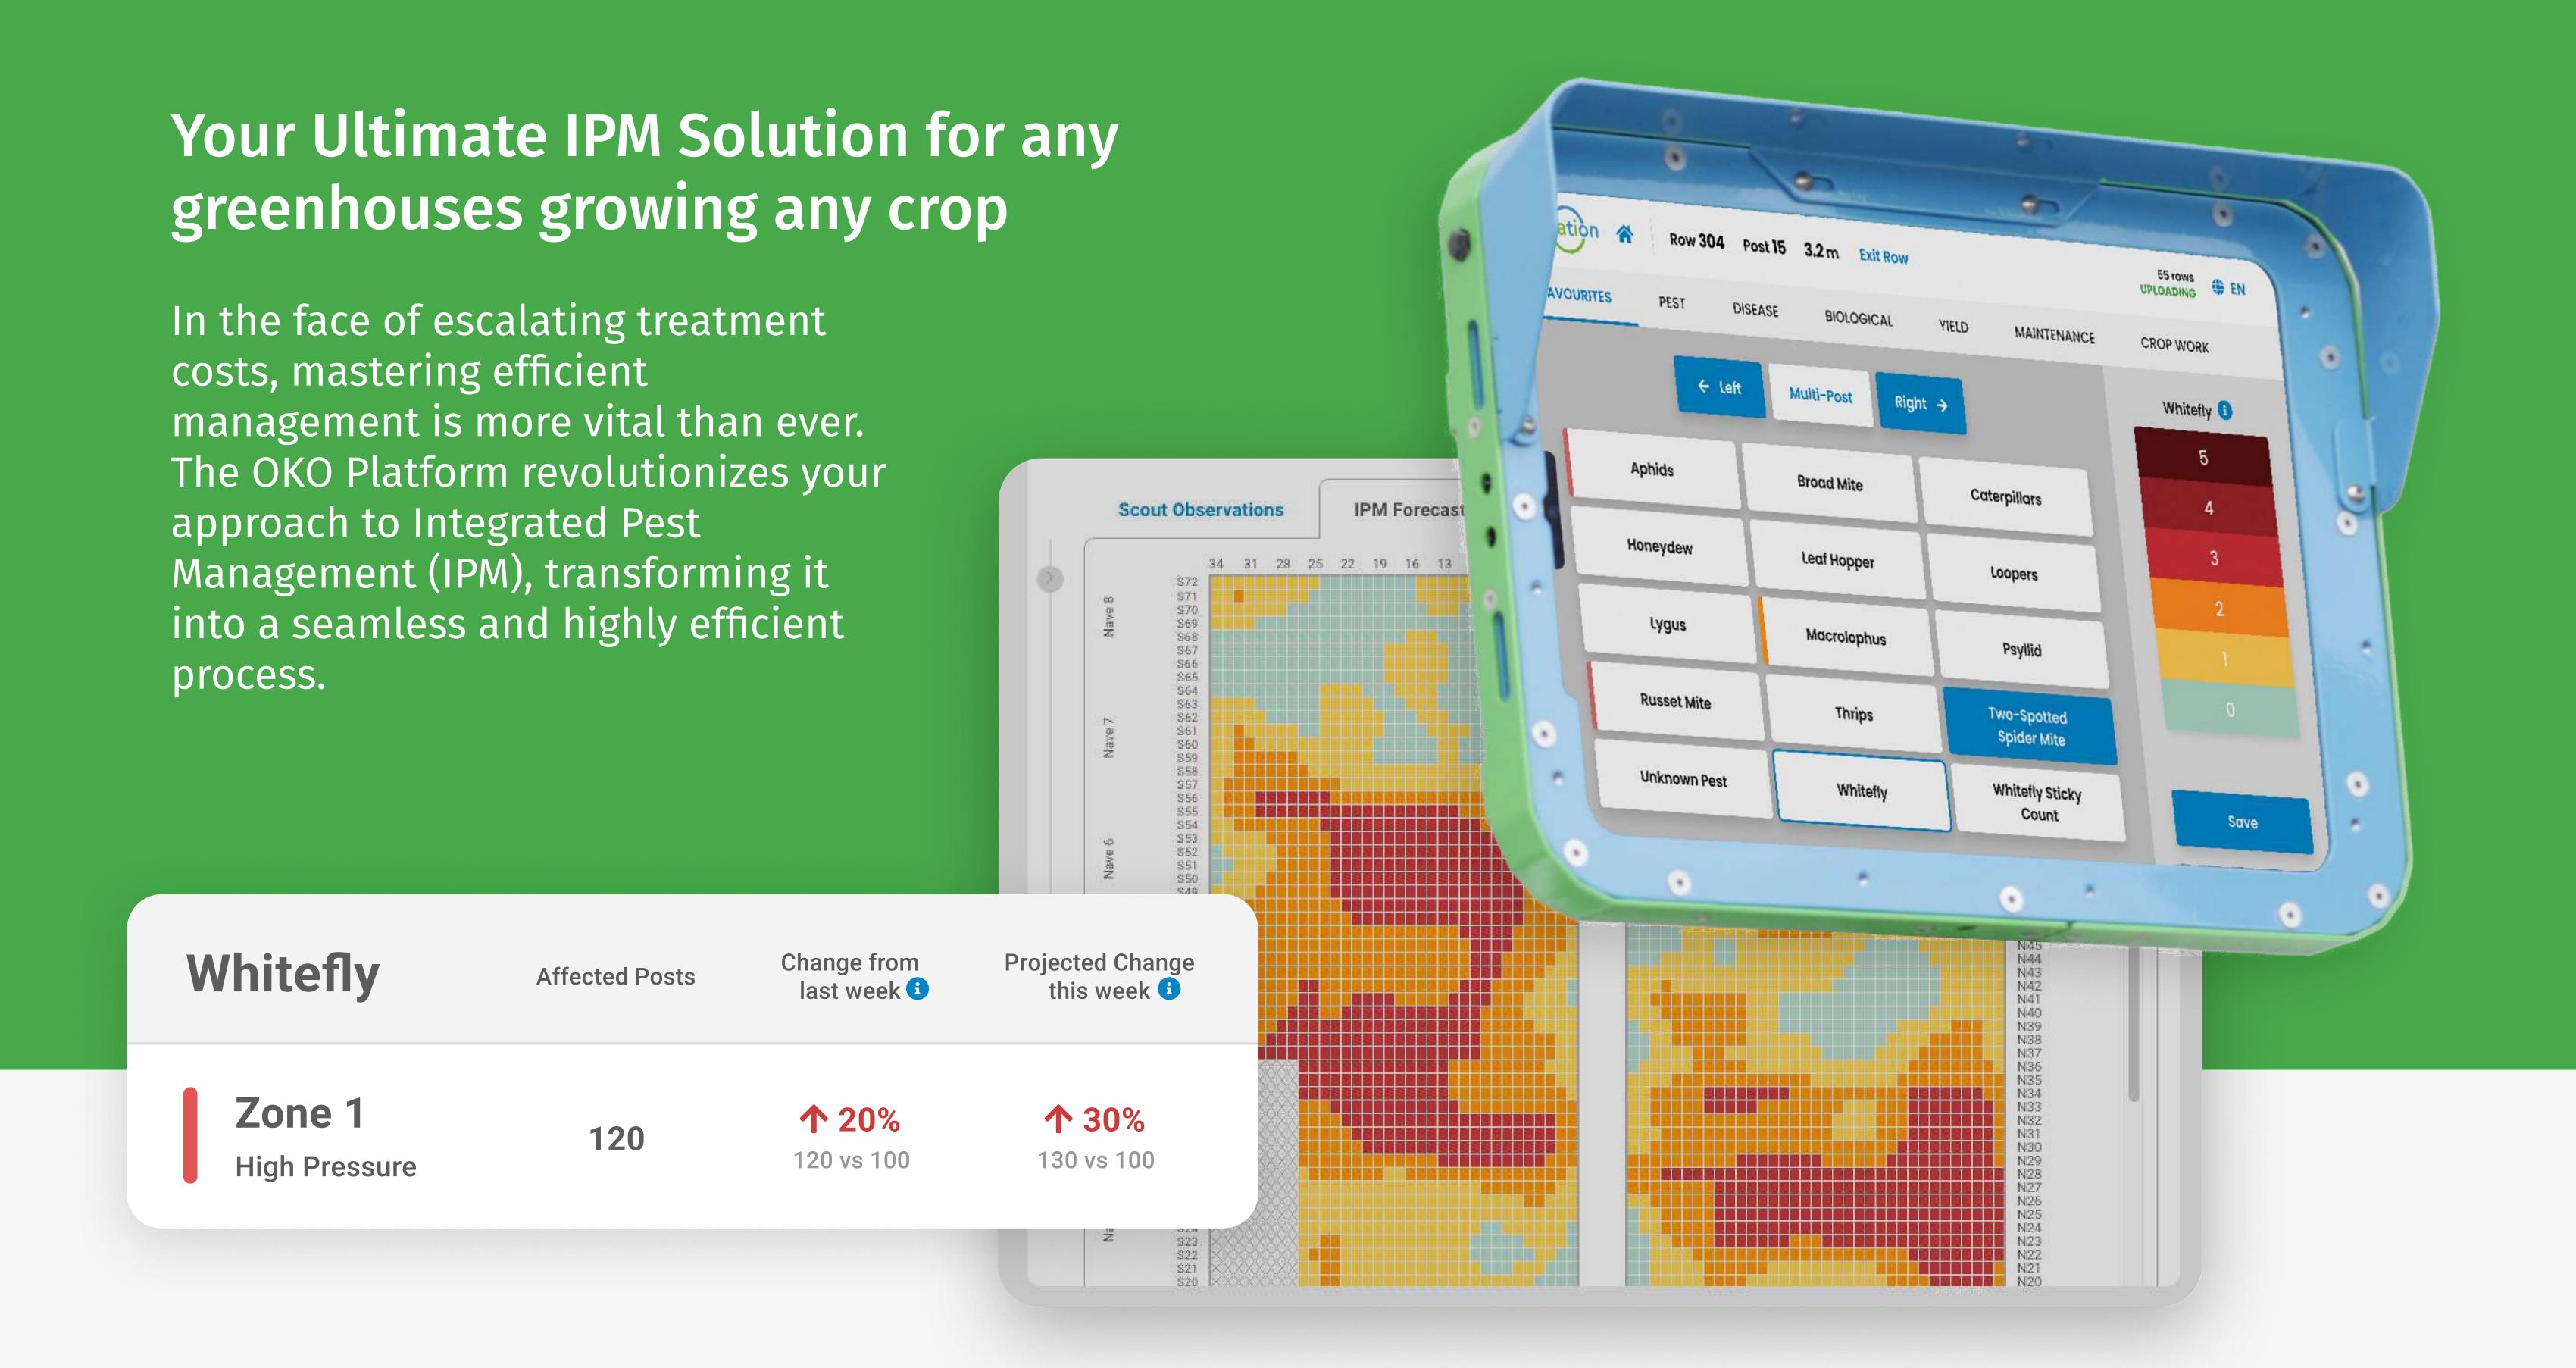

## What is OKO IPM Platform?

OKO Platform is your comprehensive solution for managing greenhouse IPM.

- High Quality Scouting: Easily record IPM, maintenance issues, or plant observations
- Location Precision: Navigate your greenhouse effortlessly with our automated location system
- Portable System: Designed to be handheld, or easily mounted on any greenhouse cart.
- Fills scouting gaps: IPM Forecasts augment your scouting efforts.
- Centralized Dashboard: Access both grid and chart
- views of your historical IPM records from anywhere in your language.

## **IPM**

Maximize scout efficiency with location-aware IPM

IPM Maps, Graphs, and Treatment Planner

**Location-Aware IPM Digitization** 

Eliminates the need for your scouts to count posts

**IPM Forecast maps** 