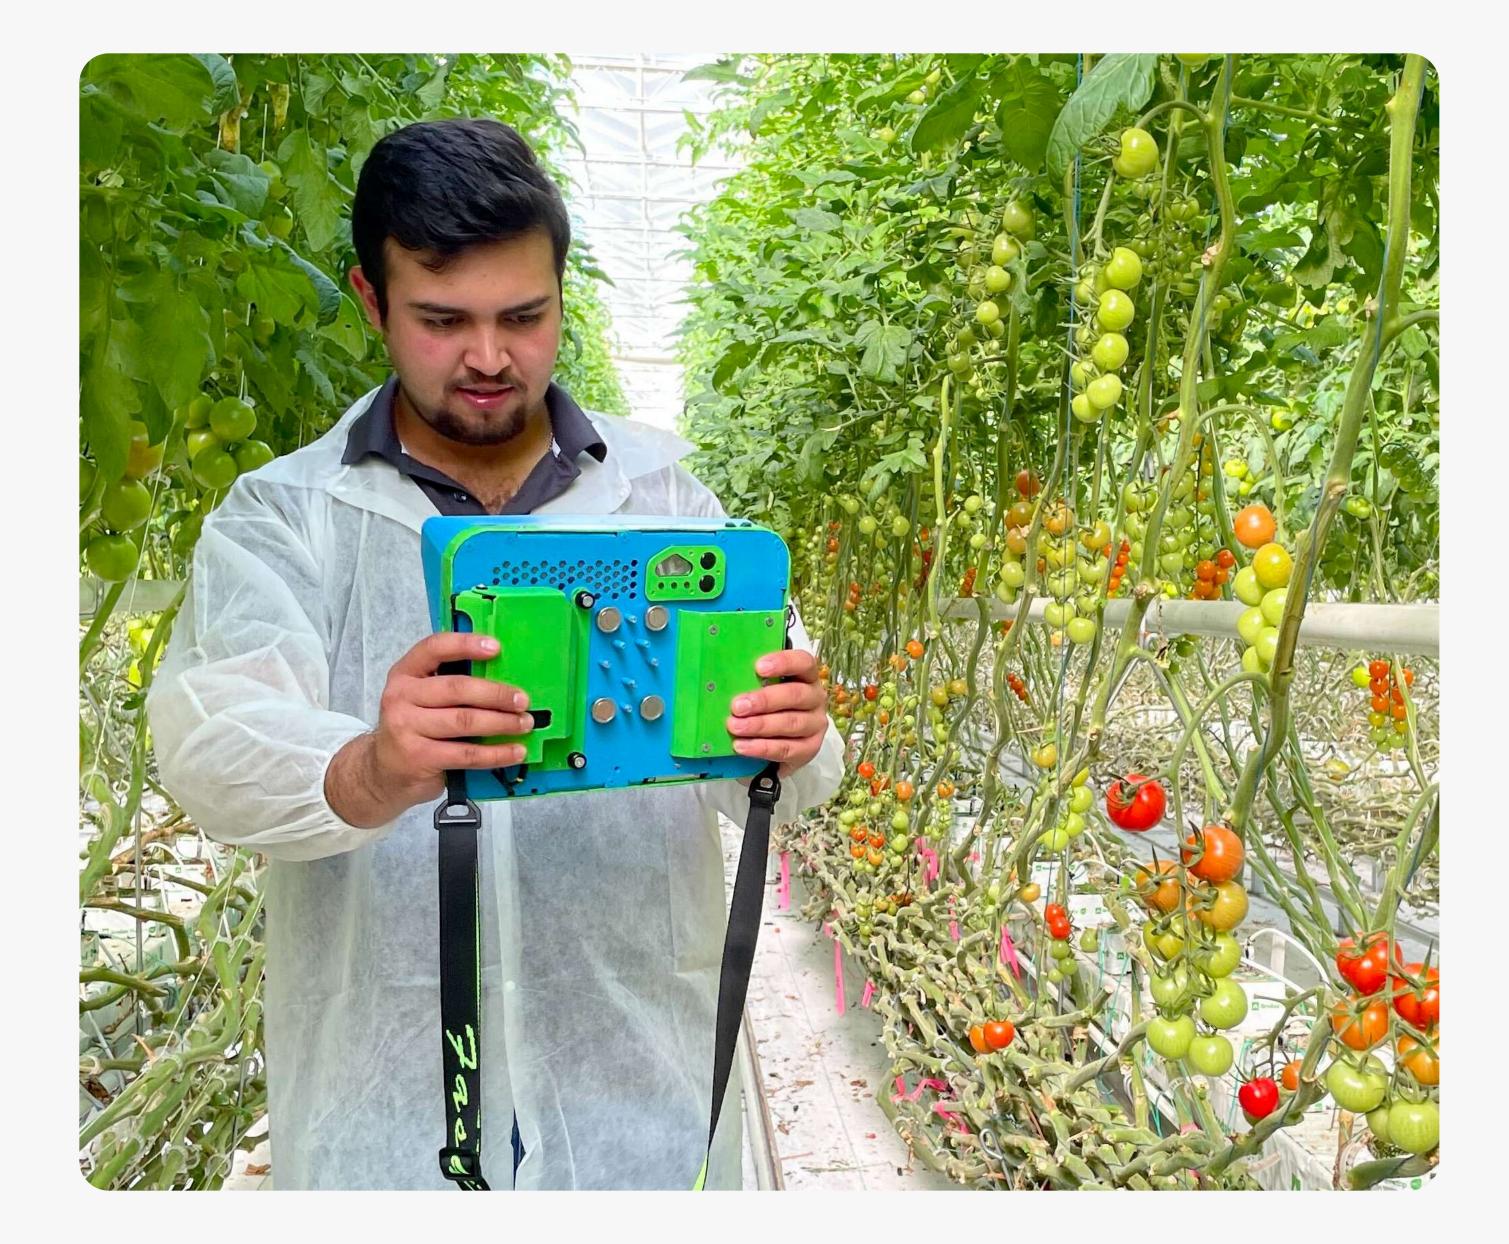

# How does Yield Forecasting work with OKO?

OKO Platform is your comprehensive solution for short and long term yield forecasting

• **Portable System:** Designed to be handheld, or easily mounted on any greenhouse cart.

**Location Precision:** Navigate your greenhouse effortlessly with our automated location system

**High Quality Data Collection:** Automatic image capture and analysis as you move through rows.

**AI and Vision Models:** Counting and classifying your fruit as you move through rows.