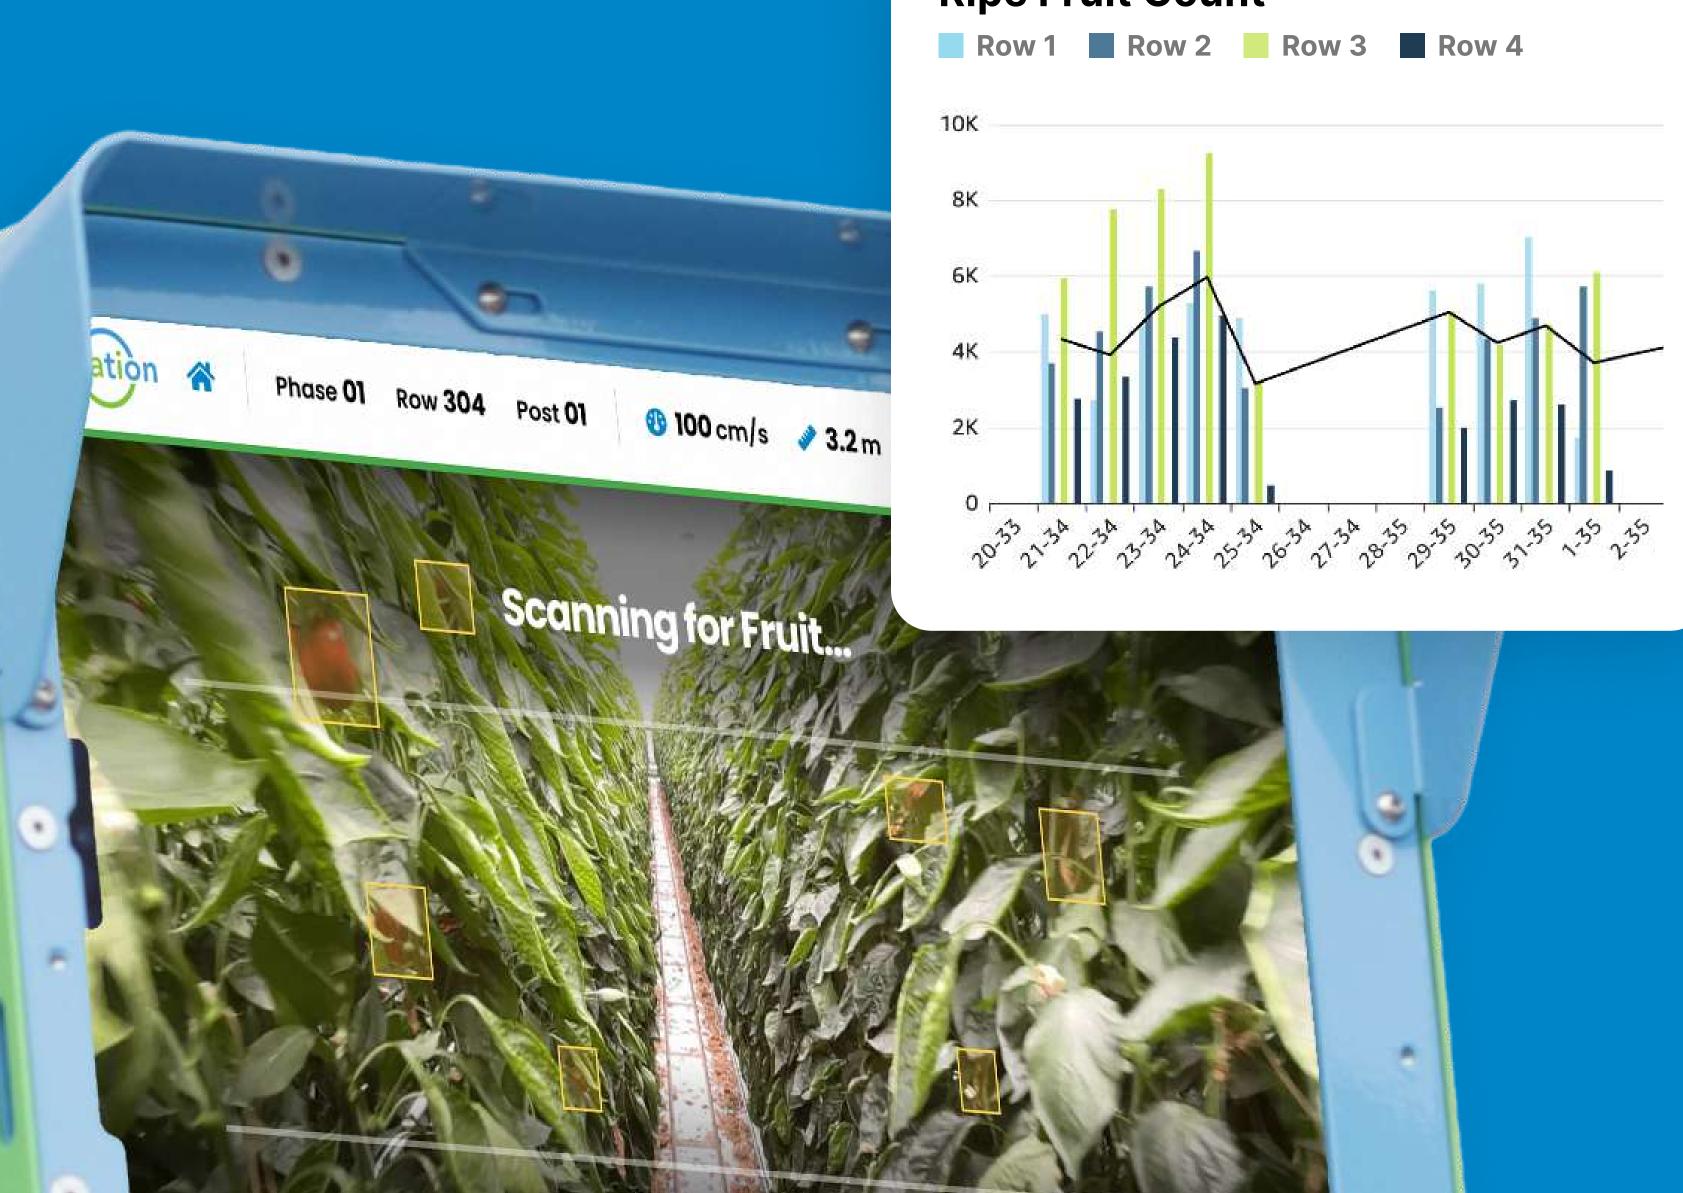

# Effortless Weekly Yield Forecasts with ecoation

Your Ultimate Yield Solution for any greenhouses

**Ripe Fruit Count** 

# How does Yield Forecasting work with OKO?

OKO Platform is your comprehensive solution for short and long term yield forecasting

• **Portable System:** Designed to be handheld, or easily mounted on any greenhouse cart.

**Location Precision:** Navigate your greenhouse effortlessly with our automated location system

**High Quality Data Collection:** Automatic image capture and analysis as you move through rows.

**AI and Vision Models:** Counting and classifying your fruit as you move through rows.